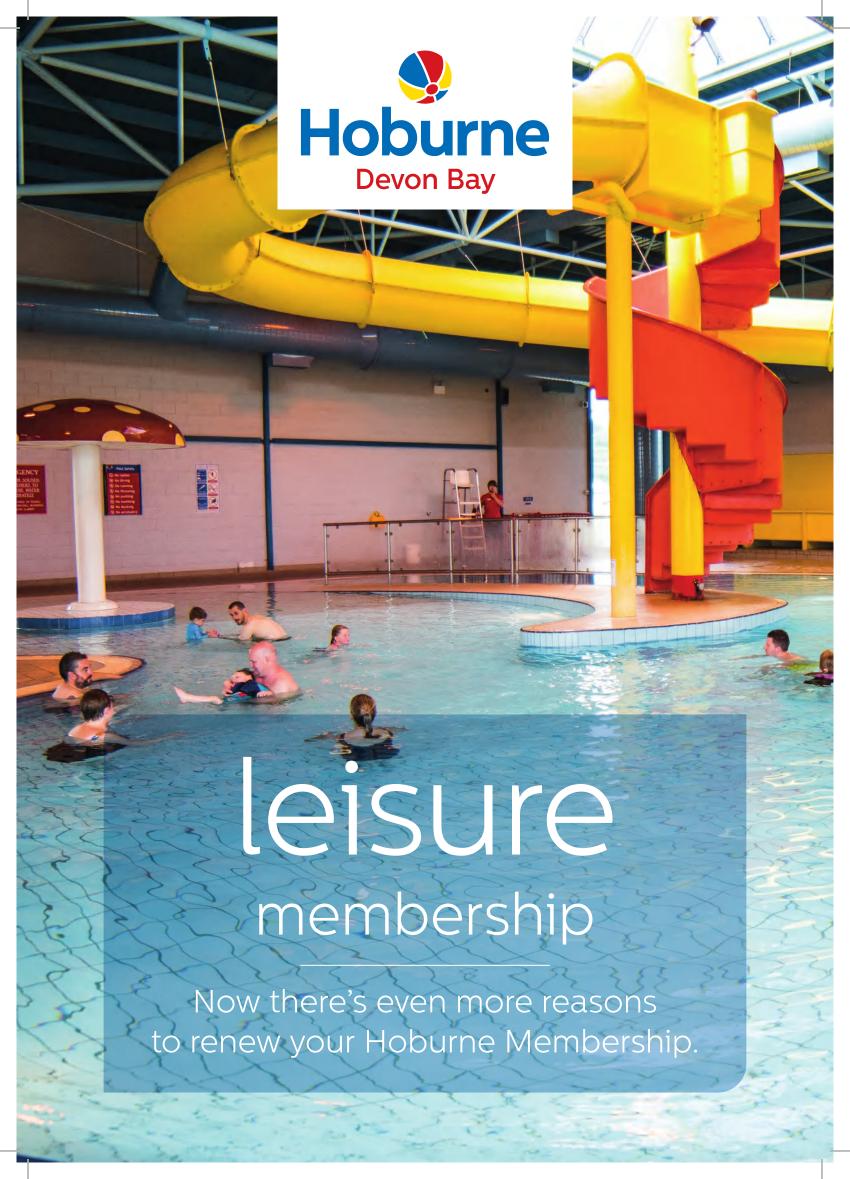

### **Indoor pools**

Our indoor pools are perfect for enjoying a swim or just a splash around with the children all year round.